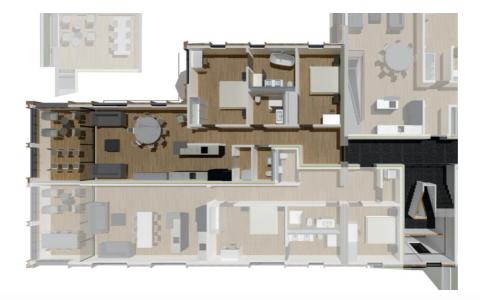

## apartment *b*-07

location size

garden floor 3 132 sm 2 bedrooms

## rooms

master bedroom I.

private bathroom with freestanding bathtub and shower direct view to golf course

master bedroom II.

private bathroom

living and dining room

kitcher

dishwasher | induction cooking zone | oven by Miele (A+++) NEXT125 kitchen made in Germany Siemens foodcenter (A++)

guest toilet

terrace (16 sm)

storage room

washer & dryer (A+++)