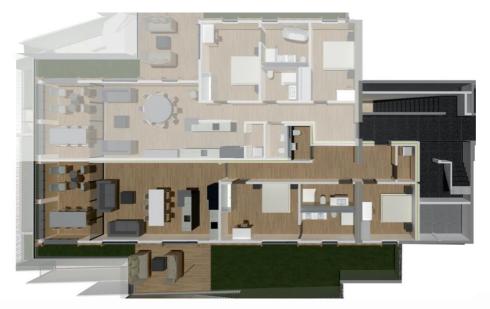

## apartment *b-11*

location size garden floor 5 133 sm + 70 sm garden 2 bedrooms

links

## rooms

master bedroom I. private bathroom master bedroom II. private bathroom living and dining room kitchen dishwasher | induction cooking zone | oven by Miele (A+++) NEXT125 kitchen made in Germany Siemens foodcenter (A++) guest toilet terrace (13 sm) private garden (70sm) storage room washer & dryer (A+++) equipment specifications services and facilities project website